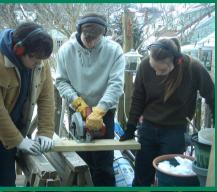

### **2025 MISSION TRIP TO NAZARETH FARM**

Taking our values of service and community to a new level, the Newman House took a crew on a mission trip down to Nazareth Farms in West Virginia to be fully emersed in a retreat environment while doing house work for those in need in the local community.

We worked with other college groups on building stairs, a porch, and some flooring in neighbors' homes. Sharing meals, music and lots of laughter gave us a new fire and love for God and His people.

We are so proud of our students for participating and giving up phones for a week to do some good! If you are interested in attending a trip like this, we take mission trips annually and do service activities every weel.