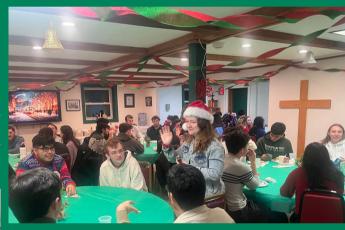

## WINTER AT NEWMAN HOUSE

Much has happened this Winter at Newman House! The Fall 2024 semester ended with Thanksgiving and Christmas celebrations where the community broke bread together and shared the joys of the season through games, service, and quality time.